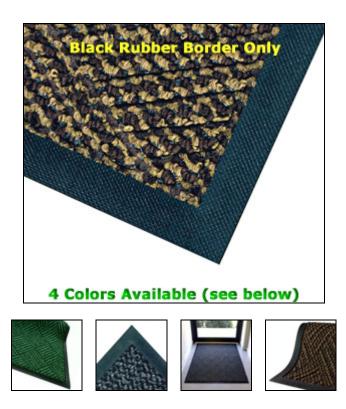

## Waterhog Diamond Cord Mats

Waterhog Diamond Cord Mats are the most aggressive Waterhog Door Mats in the industry. Due to their distinct diamond pattern, these entrance floor mats are very effective at scraping shoes clean of dirt, debris and moisture.

• Waterhog Mats feature a water dam border that can hold up to 1.5 gallons of water per square yard and thus help keep surrounding floors safe and dry.

• The Waterhog DiamondCord surface is constructed from an anti-static polypropylene material that dries quickly and does not fade or rot, making this Waterhog Entry Mat a perfect floor mat for both indoor and outside locations.

• These Waterhog Door Mats can be cleaned by vacuuming, hosing off and hanging to dry or any extraction cleaning methods.

• Waterhog Diamond Cord Mats are now made with 20% recycled content.

Item No: W.EWHDC